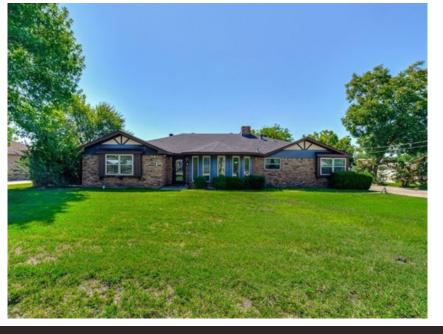

## \$450,000

## 1509 Nadine Ln, Grand Prairie, TX 75052

- » Beds: 3 | Baths: 2 Full, 1 Half
- » MLS #: 20746052
- » Single Family | 2,258 ft<sup>2</sup> | Lot: 21,954 ft<sup>2</sup> (0.5 acres)
- » More Info: 1509NadineLn.IsForSale.com

Amy Quimby (817) 564-3878 (Mobile) amyquimby.c21@gmail.com https://www.quimbyrealty.com

Judge Fite Company 4136 South Carrier Parkway, Suite 540 Grand Prairie, TX 75052 (972) 282-8888

Welcome to this stunning 3-bedroom, 2.1-bathroom home on the highly sought-after Nadine Lane. Nestled on just over half an acre, this property offers modern updates and ample space for living and entertaining. Inside, you'll find a spacious game room, separate dining area, and a versatile studyperfect for working from home. The beautifully renovated, widened galley kitchen is equipped with double ovens, ideal for home chefs. The vaulted ceiling in the living room adds an airy, open feel to the space. Step outside to enjoy the large swimming pool and generous workshop, offering plenty of room for projects or storage.